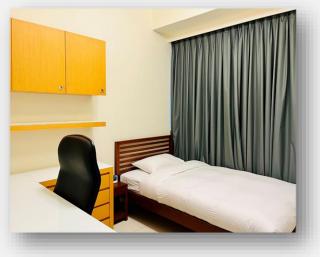

# 西安樓 雙人套房

# Xi-An Guest House (Double Room)

### 客房面積7坪、2張單人床、私人衛浴。

Room size: 7 pings (approximately 23 square meters), two single beds, and a private ensuite bathroom.