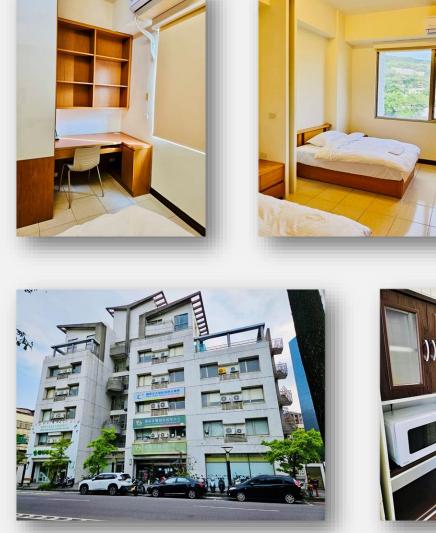

# 西安樓 三人家庭房 Xi-An Guest House (Family suite)

# 客房面積20.5坪、2房2廳1衛(1中床+1單床)。

Room size: 20.5 pings (approximately 67.575 square meters), featuring two bedrooms (1 double bed + 1 single bed), a living room, dining area, and bathroom.

## 房內設施: Room facilities include::

- ✓ 客廳 Living room
- ✔ 沙發 Sofa
- ✓ 電視 Television
- ✓ 書桌 Desk
- ✓ 衣櫥 Wardrobe
- ✓ Wi-Fi網路 Wi-Finetwork

- ✓ 吹風機 Hairdryer
- ✓ 衛生紙 Toilet paper

- ✓ 餐廳及餐桌
  - Dining area and dining table
- ✓ 廚房(可烹煮) Kitchen
- ✓ 冰箱 Refrigerator
- / 微波爐 Microwave
- ✓ 電熱水壺 Electric kettle
- ✔ 獨立陽台及洗衣機