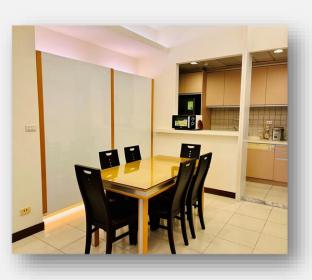

## 房內設施: Room facilities include::

- ✓ 客廳 Living room
- ✔ 沙發 Sofa
- ✓ 電視 Television
- ✓ 書桌 Desk
- ✓ 衣櫥 Wardrobe
- ✓ Wi-Fi網路 Wi-Finetwork

- ✓ 吹風機 Hairdryer
- ✓ 衛生紙 Toilet paper

- ✓ 餐廳及餐桌
  - Dining area and dining table
- ✓ 廚房(可烹煮) Kitchen
- ✓ 冰箱 Refrigerator
- / 微波爐 Microwave
- ✓ 電熱水壺 Electric kettle
- ✔ 獨立陽台及洗衣機

Private balcony and washing machine

(住宿者如使用廚房,請維持清潔並於退房前回復原狀,謝謝。) Guests are kindly requested to maintain cleanliness when using the kitchen facilities and to restore them to their original condition before checking out. Thank you.