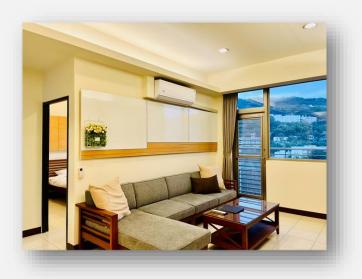

## 房內設施: Room facilities include::

- ✓ 客廳 Living room
- ✔ 沙發 Sofa
- ✓ 電視 Television
- ✓ 書桌 Desk
- ✓ 衣櫥 Wardrobe
- ✓ Wi-Fi網路 Wi-Finetwork

- ✓ 吹風機 Hairdryer
- ✓ 衛生紙 Toilet paper

- ✓ 餐廳及餐桌
  - Dining area and dining table
- ✓ 廚房(可烹煮) Kitchen
- ✓ 冰箱 Refrigerator
- / 微波爐 Microwave
- ✓ 電熱水壺 Electric kettle
- ✔ 獨立陽台及洗衣機