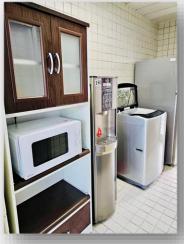

#### 公共設施: Public facilities include:

- ✓ 微波爐 Microwave
- ✓ 飲水機 Water dispenser

- ✓ Wi-Fi網路 Wi-Finetwork
- ✓ 空調 Air conditioning
- ✓ 冰箱 Refrigerator
- ✓ 洗衣機 Washing machine

## 房內設施: Room facilities include::

- ✓ 客廳 Living room
- ✔ 沙發 Sofa
- ✓ 電視 Television
- ✓ 書桌 Desk
- ✓ 衣櫥 Wardrobe
- ✓ Wi-Fi網路 Wi-Finetwork

- ✓ 吹風機 Hairdryer
- ✓ 衛生紙 Toilet paper

- ✓ 餐廳及餐桌
  - Dining area and dining table
- ✓ 廚房(可烹煮) Kitchen
- ✓ 冰箱 Refrigerator
- / 微波爐 Microwave
- ✓ 電熱水壺 Electric kettle
- ✔ 獨立陽台及洗衣機