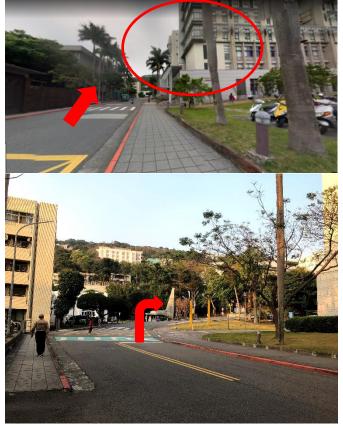

## Directions to BEATA Café:

Step 1:

Upon facing the school's main entrace (1<sup>st</sup> Image) , please continue forward for approximately 200 meters.

Step 2:

Upon seeing this building to the right (School Library) please continue up the incline path.

Step 3: When you reach the T-Intersection and retaining wall, turn left.

Step 4: Approximately 500 meters from the turn, BEATA Café will be visible, it is the two-story white building with the BEATA sign.