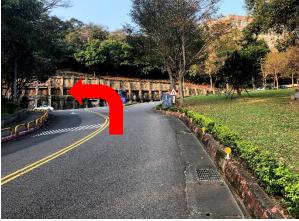

Step 3: When you reach the T-Intersection and retaining wall, turn left.

Step 4: Approximately 500 meters from the turn, BEATA Café will be visible, it is the two-story white building with the BEATA sign.