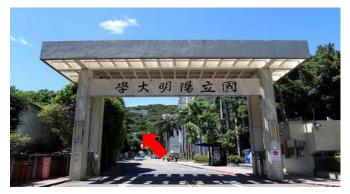

## Directions to BEATA Café:

Step 1:

Upon facing the school's main entrace (1<sup>st</sup> Image) , please continue forward for approximately 200 meters.

Step 2:

Upon seeing this building to the right (School Library) please continue up the incline path.