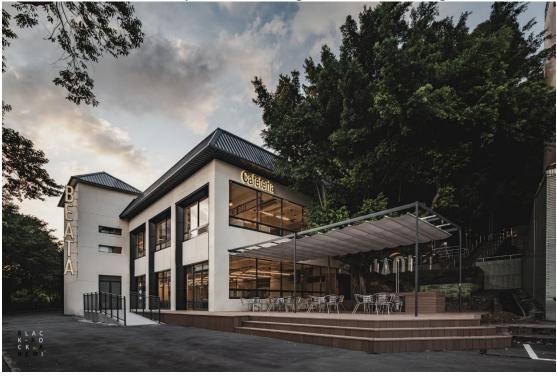

Step 3: When you reach the T-Intersection and retaining wall, turn left.

Step 4: Approximately 500 meters from the turn, BEATA Café will be visible, it is the two-story white building with the BEATA sign.